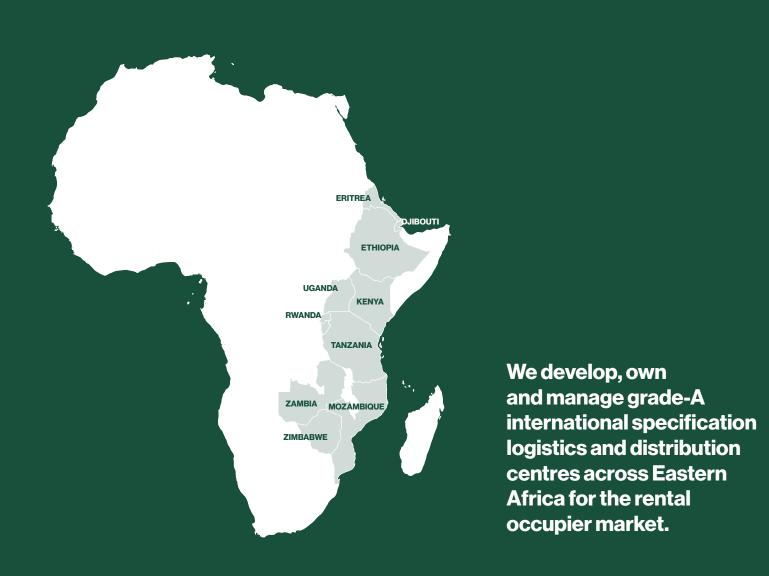

# ALP BUILT-TO-SUIT SOLUTIONS

A build-to-suit investment (BTS) is a warehouse facility designed and constructed specifically for a dedicated user. ALP delivers both speculative warehouse development for the occupier lease market and build-to-suit ('BTS') where occupiers have own land and/or specific development requirements.

BTS projects, in contrast to available speculative space, are highly flexible in terms of:

- Location: The tenant can choose desired location keeping in mind the support infrastructure in the catchment. ALP will coordinate land acquisition (if land is not already owned), design, construction and property management of the development till end of lease period.
- **Size:** ALP can design and develop facilities from 5,000sqm upwards depending on clients operations needs.
  - **Purpose:** ALP will study the customer requirements, digest and resolve all concerns, overcome challenges, and deliver BTS solutions as agreed on time and within budget.
- Capital Investment: ALP funds and develops BTS solutions as per clients specifications where the client does not want to inject capital into the investment.